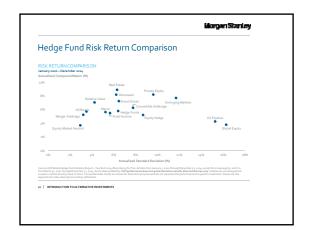

|

Λ







| erilde GentiCente History<br>174 sauth 1310<br>BD H78152 History<br>176 300 3016 3016<br>176 3016 3016<br>176 176 1600 | all Byte                                                                                 | Marken Marken<br>exactly equility<br>HTELEQUITY HTELED