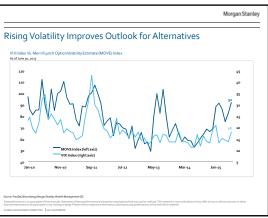

1

| Table    | of Contents                                       |    |
|----------|---------------------------------------------------|----|
| Con      | sider a Different Way to Diversify Your Portfolio | 3  |
| . Hed    | ge Funds                                          | 8  |
| I. Fun   | d of Hedge Funds                                  | 14 |
| V. Man   | aged Futures                                      | 17 |
| . Priv   | ate Equity                                        | 22 |
| 1. Real  | Estate                                            | 28 |
| II. Excl | hange Funds                                       | 33 |
| III. App | endix                                             | 35 |
|          | KTION TO ALTERNATIVE INVESTMENTS                  |    |