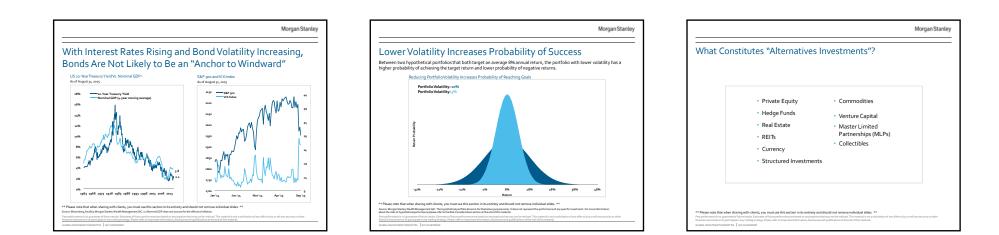

| Fraditional Investments<br>Alternative investments describe a spectrum of stra<br>income and equity markets                                  | itegies that cannot be accessed through traditional fixed                                |
|----------------------------------------------------------------------------------------------------------------------------------------------|------------------------------------------------------------------------------------------|
| These strategies have the potential to help lower vo                                                                                         | latility and increase diversification in clients' portfolios                             |
| Alternative Investments                                                                                                                      | Traditional Investments                                                                  |
| Absolute performance objective <sup>3</sup>                                                                                                  | Relative performance objective <sup>a</sup>                                              |
| May use leverage                                                                                                                             | Limited or no leverage                                                                   |
| Performance dependent primarily on alternative<br>investment manager skill                                                                   | Performance generally dependent primarily on<br>market returns                           |
| Historically low to moderate correlation with<br>market indices                                                                              | Historically high correlation with market indices                                        |
| Typically have reduced liquidity ranging from<br>monthly to 12+ year lock-ups                                                                | Typically offers daily liquidity                                                         |
| Generally higher fees which may include<br>performance fees <sup>2</sup>                                                                     | No performance fees but may include fixed management<br>fees for professional management |
| There is no guarantee that these objectives will be met.<br>Generally includes fees such as management and performance fees for professional |                                                                                          |