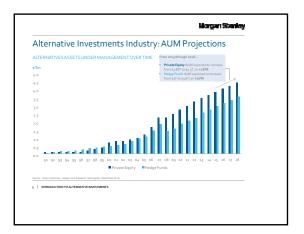

Historically high correlation with market indices                                        |
| Typically have reduced liquidity ranging from<br>monthly to 12+ year lock-ups                                                                | Typically offers daily liquidity                                                         |
| Generally higher fees which may include<br>performance fees <sup>2</sup>                                                                     | No performance fees but may include fixed management<br>fees for professional management |
| There is no guarantee that these objectives will be met.<br>Generally includes fees such as management and performance fees for professional |                                                                                          |









| What Is a Hedge Fund?                                                                                                                                                                                                                                                                                                                                                                                                         | Contraction of the local division of the loc |
|--------------------------------------------------------------------------------------------------------------------------------------------------------------------------------------------------------------------------------------------------------------------------------------------------------------------------------------