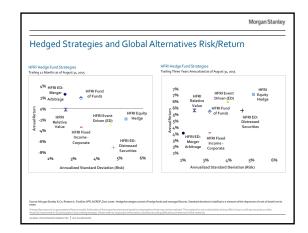

1

| Table    | of Contents                                       |    |
|----------|---------------------------------------------------|----|
| Con      | sider a Different Way to Diversify Your Portfolio | 3  |
| . Hed    | ge Funds                                          | 8  |
| I. Fun   | d of Hedge Funds                                  | 14 |
| V. Man   | aged Futures                                      | 17 |
| . Priv   | ate Equity                                        | 22 |
| 1. Real  | Estate                                            | 28 |
| II. Excl | hange Funds                                       | 33 |
| III. App | endix                                             | 35 |
|          | KTION TO ALTERNATIVE INVESTMENTS                  |    |