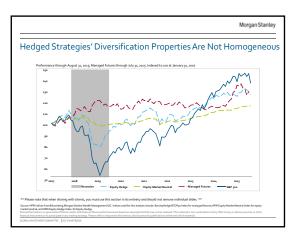

| -0.34                   | -20.3%              |
| S&P 500                       | 9.6%                                 | 13.2%                                 |                                  |                                                  | 0.43                    | -50.9%              |
| Barclays Capital Global       | 6.1%                                 | 5.2%                                  |                                  |                                                  | 0.51                    | -10.196             |
| Aggregate Bond Index          |                                      |                                       |                                  |                                                  |                         |                     |









| arch 31, 2015             |                                                                                                                 |                                              |                               | -            | netment Olariachein | tha .             |
|---------------------------|-----------------------------------------------------------------------------------------------------------------|----------------------------------------------|-------------------------------|--------------|---------------------|-------------------|
| (Institute)               | Printers Bully of Albertation                                                                                   | New Albertative Asset                        |                               | -