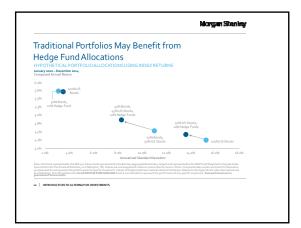

|

Λ







| erilde GentiCente History<br>174 sauth 1310<br>BD H78152 History<br>176 300 3016 3016<br>176 3016 3016<br>176 176 1600 | all Byte                                                                                 | Marken Marken<br>exactly equility<br>HTELEQUITY HTELED