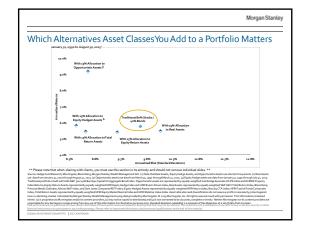

| -0.34                   | -20.3%              |
| S&P 500                       | 9.6%                                 | 13.2%                                 |                                  |                                                  | 0.43                    | -50.9%              |
| Barclays Capital Global       | 6.1%                                 | 5.2%                                  |                                  |                                                  | 0.51                    | -10.196             |
| Aggregate Bond Index          |                                      |                                       |                                  |                                                  |                         |                     |









| arch 31, 2015             |                                                                                                                 |                                              |                               | -            | netment Olariachein | tha .             |
|---------------------------|-----------------------------------------------------------------------------------------------------------------|----------------------------------------------|-------------------------------|--------------|---------------------|-------------------|
| (Institute)               | Printers Bully of Albertation                                                                                   | New Albertative Asset                        |                               | -