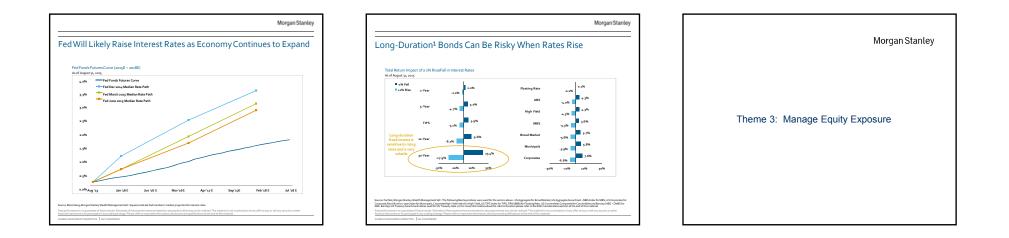

1

| Table    | of Contents                                       |    |
|----------|---------------------------------------------------|----|
| Con      | sider a Different Way to Diversify Your Portfolio | 3  |
| . Hed    | ge Funds                                          | 8  |
| I. Fun   | d of Hedge Funds                                  | 14 |
| V. Man   | aged Futures                                      | 17 |
| . Priv   | ate Equity                                        | 22 |
| 1. Real  | Estate                                            | 28 |
| II. Excl | hange Funds                                       | 33 |
| III. App | endix                                             | 35 |
|          | KTION TO ALTERNATIVE INVESTMENTS                  |    |