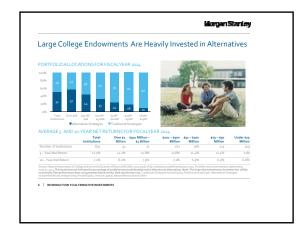

storically high correlation with market indices                                        |
| Typically have reduced liquidity ranging from<br>monthly to 12+ year lock-ups                                                                | Typically offers daily liquidity                                                         |
| Generally higher fees which may include<br>performance fees <sup>2</sup>                                                                     | No performance fees but may include fixed management<br>fees for professional management |
| There is no guarantee that these objectives will be met.<br>Generally includes fees such as management and performance fees for professional |                                                                                          |









| What Is a Hedge Fund?                                                                                                                                                                                                                                                                                                                                                                                                         | Contraction of the local division of the loc |
|----------------------------------------------------------------------------------------------------------------------------------------------------------------------------------------------------------------------------------------------------------------------------------------------------------------------------------------