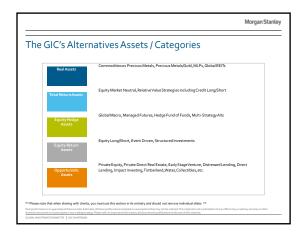

| -0.34                   | -20.3%              |
| S&P 500                       | 9.6%                                 | 13.2%                                 |                                  |                                                  | 0.43                    | -50.9%              |
| Barclays Capital Global       | 6.1%                                 | 5.2%                                  |                                  |                                                  | 0.51                    | -10.196             |
| Aggregate Bond Index          |                                      |                                       |                                  |                                                  |                         |                     |









| arch 31, 2015             |                                                                                                                 |                                              |                               | -            | netment Olariachein | tha .             |
|---------------------------|-----------------------------------------------------------------------------------------------------------------|----------------------------------------------|-------------------------------|--------------|---------------------|-------------------|
| (Institute)               | Printers Bully of Albertation                                                                                   | New Albertative Asset                        |                               | -