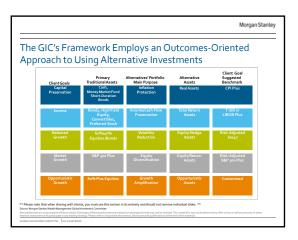

| -0.34                   | -20.3%              |
| S&P 500                       | 9.6%                                 | 13.2%                                 |                                  |                                                  | 0.43                    | -50.9%              |
| Barclays Capital Global       | 6.1%                                 | 5.2%                                  |                                  |                                                  | 0.51                    | -10.196             |
| Aggregate Bond Index          |                                      |                                       |                                  |                                                  |                         |                     |









| arch 31, 2015             |                                                                                                                 |                                              |                               | -            | netment Olariachein | tha .             |
|---------------------------|-----------------------------------------------------------------------------------------------------------------|----------------------------------------------|-------------------------------|--------------|---------------------|-------------------|
| (Institute)               | Printers Bully of Albertation                                                                                   | New Albertative Asset                        |                               | -            |