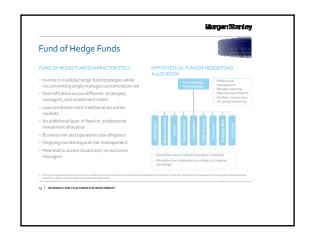

1

| Table    | of Contents                                       |    |
|----------|---------------------------------------------------|----|
| Con      | sider a Different Way to Diversify Your Portfolio | 3  |
| . Hed    | ge Funds                                          | 8  |
| I. Fun   | d of Hedge Funds                                  | 14 |
| V. Man   | aged Futures                                      | 17 |
| . Priv   | ate Equity                                        | 22 |
| 1. Real  | Estate                                            | 28 |
| II. Excl | hange Funds                                       | 33 |
| III. App | endix                                             | 35 |
|          | KTION TO ALTERNATIVE INVESTMENTS                  |    |