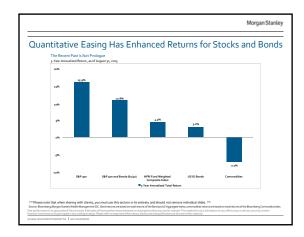

| 1.00           | 0.24             | 0.39   |  |
| Core RE                           |                                               |                |                    |                                                          |                | 1.00             | 0.84   |  |
|                                   |                                               |                |                    |                                                          |                |                  | 1.00   |  |
| Opty RE                           | stments calculations, data fro                |                |                    | pregate Bond Index), Hedg<br>tate Index Series), Core RE |                |                  |        |  |

















| s of August 31, 2015          |                                      |                                       |                                  |                                                  |                         |                     |
|-------------------------------|--------------------------------------|---------------------------------------|----------------------------------|--------------------------------------------------|-------------------------|---------------------|
| Alternative Strategies        | Annualized<br>Performance since 1990 | Annual Volatility, 25<br>Year Average | Long Ru<br>Correlation<br>to S&P | n Correlations<br>Correlation to<br>Global Bonds | 25-Year<br>Sharpe Ratio | Maximum<br>Drawdown |
| Equity Long/Short             | 5.7%