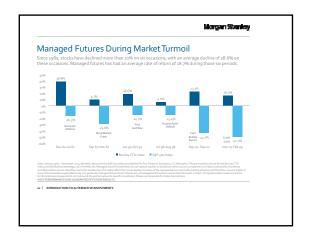

1

| Table    | of Contents                                       |    |
|----------|---------------------------------------------------|----|
| Con      | sider a Different Way to Diversify Your Portfolio | 3  |
| . Hed    | ge Funds                                          | 8  |
| I. Fun   | d of Hedge Funds                                  | 14 |
| V. Man   | aged Futures                                      | 17 |
| . Priv   | ate Equity                                        | 22 |
| 1. Real  | Estate                                            | 28 |
| II. Excl | hange Funds                                       | 33 |
| III. App | endix                                             | 35 |
|          | KTION TO ALTERNATIVE INVESTMENTS                  |    |