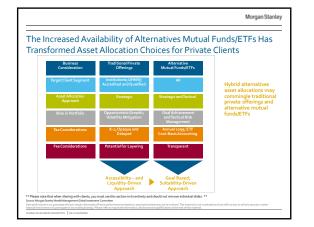

| Fraditional Investments<br>Alternative investments describe a spectrum of stra<br>income and equity markets                                  | itegies that cannot be accessed through traditional fixed                                |
|----------------------------------------------------------------------------------------------------------------------------------------------|------------------------------------------------------------------------------------------|
| These strategies have the potential to help lower vo                                                                                         | latility and increase diversification in clients' portfolios                             |
| Alternative Investments                                                                                                                      | Traditional Investments                                                                  |
| Absolute performance objective <sup>3</sup>                                                                                                  | Relative performance objective <sup>a</sup>                                              |
| May use leverage                                                                                                                             | Limited or no leverage                                                                   |
| Performance dependent primarily on alternative<br>investment manager skill                                                                   | Performance generally dependent primarily on<br>market returns                           |
| Historically low to moderate correlation with<br>market indices                                                                              | Historically high correlation with market indices                                        |
| Typically have reduced liquidity ranging from<br>monthly to 12+ year lock-ups                                                                | Typically offers daily liquidity                                                         |
| Generally higher fees which may include<br>performance fees <sup>2</sup>                                                                     | No performance fees but may include fixed management<br>fees for professional management |
| There is no guarantee that these objectives will be met.<br>Generally includes fees such as management and performance fees for professional |                                                                                          |