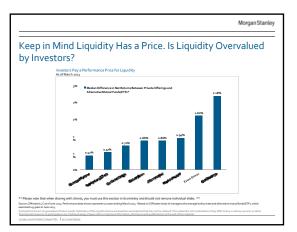

t, alon                                                                                            | Opportunistic Assets                         | Mainlate Specific             | Addres.      | 104**               | 10071             |
|                           |                                                                                                                 |                                              |                               |              |                     |                   |
|                           |                                                                                                                 | Avoiata Saulty<br>Provata Direct Real Octube |                               | 44.8<br>10.5 | 4.89<br>9.25        |                   |





| Talent Difference<br>nvestors Pay a Performance Price<br>Performance Comparison: Traditional H                                                                                                                               | e for Liquidity                              | /                                                   | pact Pe                                           | ertorma                            | ance Re                                          | alizati                             | on                                               |
|------------------------------------------------------------------------------------------------------------------------------------------------------------------------------------------------------------------------------|-------------------