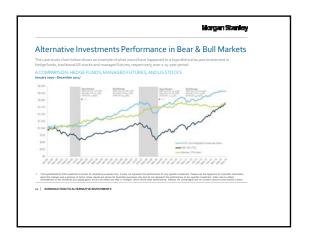

|

Λ







| erilde GentiCente History<br>174 sauth 1310<br>BD H78152 History<br>176 300 3016 3016<br>176 3016 3016<br>176 176 1600 | all Byte                                                                                 | Marken Marken<br>exactly equility<br>HTELEQUITY HTELED