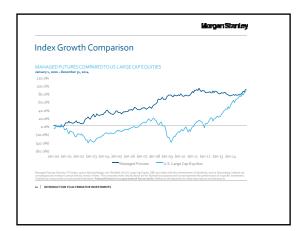

1

| Table    | of Contents                                       |    |
|----------|---------------------------------------------------|----|
| Con      | sider a Different Way to Diversify Your Portfolio | 3  |
| . Hed    | ge Funds                                          | 8  |
| I. Fun   | d of Hedge Funds                                  | 14 |
| V. Man   | aged Futures                                      | 17 |
| . Priv   | ate Equity                                        | 22 |
| 1. Real  | Estate                                            | 28 |
| II. Excl | hange Funds                                       | 33 |
| III. App | endix                                             | 35 |
|          | KTION TO ALTERNATIVE INVESTMENTS                  |    |