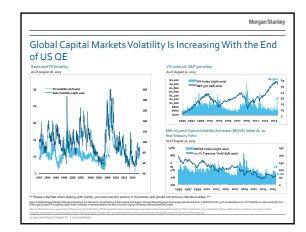

| Fraditional Investments<br>Alternative investments describe a spectrum of stra<br>income and equity markets                                  | itegies that cannot be accessed through traditional fixed                                |
|----------------------------------------------------------------------------------------------------------------------------------------------|------------------------------------------------------------------------------------------|
| These strategies have the potential to help lower vo                                                                                         | latility and increase diversification in clients' portfolios                             |
| Alternative Investments                                                                                                                      | Traditional Investments                                                                  |
| Absolute performance objective <sup>3</sup>                                                                                                  | Relative performance objective <sup>a</sup>                                              |
| May use leverage                                                                                                                             | Limited or no leverage                                                                   |
| Performance dependent primarily on alternative<br>investment manager skill                                                                   | Performance generally dependent primarily on<br>market returns                           |
| Historically low to moderate correlation with<br>market indices                                                                              | Historically high correlation with market indices                                        |
| Typically have reduced liquidity ranging from<br>monthly to 12+ year lock-ups                                                                | Typically offers daily liquidity                                                         |
| Generally higher fees which may include<br>performance fees <sup>2</sup>                                                                     | No performance fees but may include fixed management<br>fees for professional management |
| There is no guarantee that these objectives will be met.<br>Generally includes fees such as management and performance fees for professional |                                                                                          |