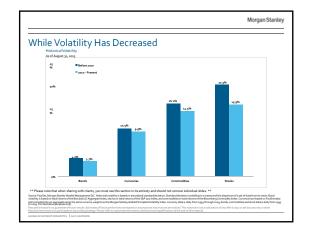

| Fraditional Investments<br>Alternative investments describe a spectrum of stra<br>income and equity markets                                  | itegies that cannot be accessed through traditional fixed                                |
|----------------------------------------------------------------------------------------------------------------------------------------------|------------------------------------------------------------------------------------------|
| These strategies have the potential to help lower vo                                                                                         | latility and increase diversification in clients' portfolios                             |
| Alternative Investments                                                                                                                      | Traditional Investments                                                                  |
| Absolute performance objective <sup>3</sup>                                                                                                  | Relative performance objective <sup>a</sup>                                              |
| May use leverage                                                                                                                             | Limited or no leverage                                                                   |
| Performance dependent primarily on alternative<br>investment manager skill                                                                   | Performance generally dependent primarily on<br>market returns                           |
| Historically low to moderate correlation with<br>market indices                                                                              | Historically high correlation with market indices                                        |
| Typically have reduced liquidity ranging from<br>monthly to 12+ year lock-ups                                                                | Typically offers daily liquidity                                                         |
| Generally higher fees which may include<br>performance fees <sup>2</sup>                                                                     | No performance fees but may include fixed management<br>fees for professional management |
| There is no guarantee that these objectives will be met.<br>Generally includes fees such as management and performance fees for professional |                                                                                          |