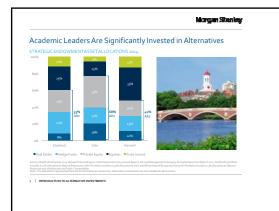

orically high correlation with market indices                                        |
| Typically have reduced liquidity ranging from<br>monthly to 12+ year lock-ups                                                                | Typically offers daily liquidity                                                         |
| Generally higher fees which may include<br>performance fees <sup>2</sup>                                                                     | No performance fees but may include fixed management<br>fees for professional management |
| There is no guarantee that these objectives will be met.<br>Generally includes fees such as management and performance fees for professional |                                                                                          |









| What Is a Hedge Fund?                                                                                                                                                                                                                                                                                                                                                                                                         | Contraction of the local division of the loc |
|------------------------------------------------------------------------------------------------------------------------------------------------------------------------------------------------------------------------------------------------------------------------------------------------------------------------------------------