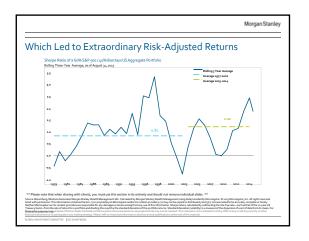

| Fraditional Investments<br>Alternative investments describe a spectrum of stra<br>income and equity markets                                  | itegies that cannot be accessed through traditional fixed                                |
|----------------------------------------------------------------------------------------------------------------------------------------------|------------------------------------------------------------------------------------------|
| These strategies have the potential to help lower vo                                                                                         | latility and increase diversification in clients' portfolios                             |
| Alternative Investments                                                                                                                      | Traditional Investments                                                                  |
| Absolute performance objective <sup>3</sup>                                                                                                  | Relative performance objective <sup>a</sup>                                              |
| May use leverage                                                                                                                             | Limited or no leverage                                                                   |
| Performance dependent primarily on alternative<br>investment manager skill                                                                   | Performance generally dependent primarily on<br>market returns                           |
| Historically low to moderate correlation with<br>market indices                                                                              | Historically high correlation with market indices                                        |
| Typically have reduced liquidity ranging from<br>monthly to 12+ year lock-ups                                                                | Typically offers daily liquidity                                                         |
| Generally higher fees which may include<br>performance fees <sup>2</sup>                                                                     | No performance fees but may include fixed management<br>fees for professional management |
| There is no guarantee that these objectives will be met.<br>Generally includes fees such as management and performance fees for professional |                                                                                          |