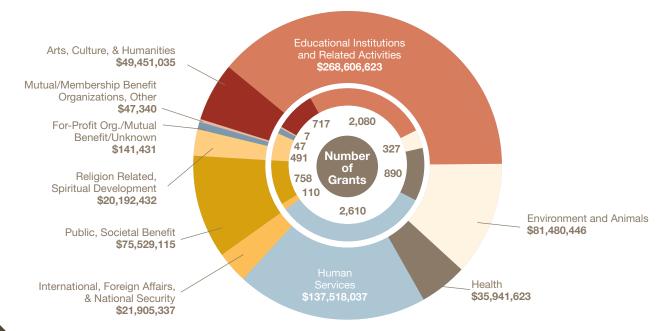

## STATE ISSUE FOCUS BREAKDOWN

Table AR 3: Dollars granted and number of grants by area of interest