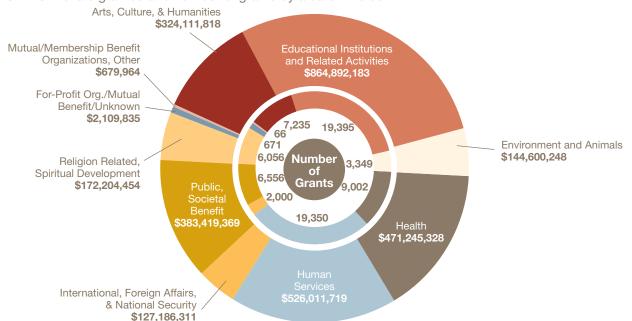

#### STATE ISSUE FOCUS BREAKDOWN

Table TX 3: Dollars granted and number of grants by area of interest

FOUNDATION GIVING BY RECIPIENT METRO AREA: Table TX 4: Dollar amount for each metro area

| FOUNDATION GIVING BY F                      | ECIPIENT    | WETRO AREA    |
|---------------------------------------------|-------------|---------------|
| Metropolitan Area                           | # of Grants | Total Giving  |
| Houston - Sugar Land - Baytown              | 15,446      | \$705,500,948 |
| Dallas - Fort Worth - Arlington             | 15,337      | \$682,031,553 |
| Austin - Round Rock                         | 4,930       | \$263,500,737 |
| San Antonio                                 | 4,956       | \$175,675,976 |
| Rural – No Metropolitan<br>Statistical Area | 4,893       | \$155,555,553 |
| Lubbock                                     | 779         | \$54,542,400  |
| Midland                                     | 1,063       | \$37,660,484  |
| Abilene                                     | 683         | \$31,315,626  |
| Tyler                                       | 839         | \$22,502,280  |
| Corpus Christi                              | 875         | \$20,678,564  |
| San Angelo                                  | 231         | \$18,420,648  |
| Waco                                        | 529         | \$18,151,158  |
|                                             |             |               |